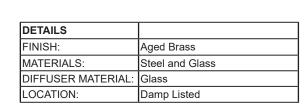

## **PRODUCT DETAILS:**

Angular frames and clear glass shades work together to create the traditional appeal of the Veno family of lighting. Matte black and aged brass finishes are offered in ceiling mounts, wall mounts, vanities, chandeliers, and pendants. Add classic comfort to your home's appeal with the Veno family of lights.